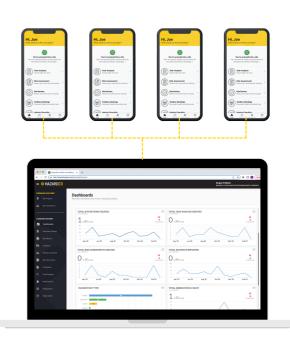

## PROJECT PLUS

\$449+ GST

- Site Specific Safety Plan (SSSP)
- Site Specific Hazard Board with QR code for sign-in.
- Digital resources to help you manage safety on your site
- Unlock the full HazardCo App for everyone on-site
- Assign Tasks to any on-site worker to complete
- Use the digital site noticeboard to share important info for everyone scanning on-site
- · Unlock Project Dashboards that allow you to keep track of **H&S** activity
- Plus more advanced tools and features!