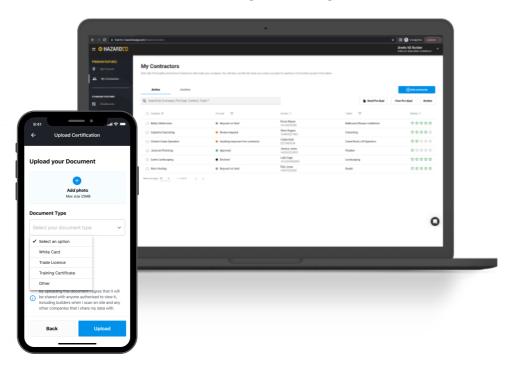

### PRE-QUALIFICATION TOOLS

Complete subscription cost \$139/month +GST

As the main contractor, it's important to do your homework before new contractors arrive on-site. Have you checked their insurance and health and safety processes? We've made it simple, with an automated system designed for building companies of all sizes

- Pre-Qualification Questionnaire: Hit one button to start the prequalification process with a new contractor. They will automatically receive a questionnaire requesting information including their public liability insurance and on-site health and safety processes.
- Automated Reminders: If your contractors don't respond, they will receive email reminders until they complete the process.
- Notification to review: You will get a notification when the documentation is ready to check and approve.
- Scan-In Alerts: If a worker scans onto a site that hasn't been approved yet, you'll get a notification. So unless you hear otherwise, you can be sure everyone on-site is good to go.