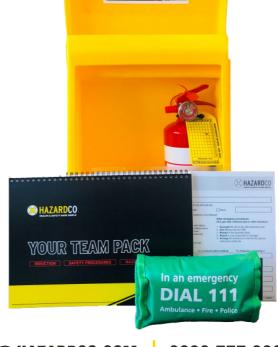

### TEAM PACK PLUS

\$299+ GST

Dimensions: 160mm depth x 440mm height x 270 mm width

The Team Pack Plus is designed for workers who move regularly from job to job and are not usually managing larger building projects. They are great for managing client inductions and managing safety procedures while on-the-go.

#### Each Team Pack Plus includes:

 A sturdy, water-tight Site box that acts as a portable Hazard Board that is taken from job to job

A QR code to keep your client inductions simple and

effective.

 A workbook to help you manage safety while you work, taking you through everything you need for induction, safety procedures and hazard identification/ management.

- 1KG fire extinguisher
- Premium First Aid Kit
- Air horn to attract attention during an emergency