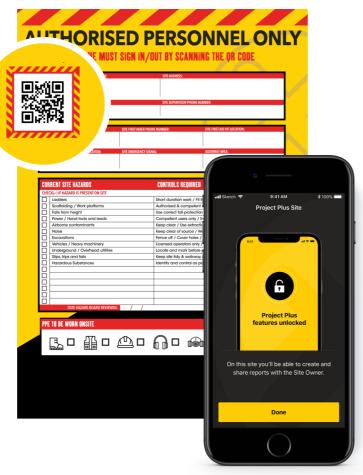

## PROJECT PLUS

\$449+ GST

- Site Specific Safety Plan (SSSP)
- Site Specific Hazard Board with QR code for sign-in.
- Digital resources to help you manage safety on your site
- Unlock the full HazardCo App for everyone on-site
- Assign Tasks to any on-site worker to complete
- Use the digital site noticeboard to share important info for everyone scanning on-site
- · Unlock Project Dashboards that allow you to keep track of **H&S** activity
- Plus more advanced tools and features!

### ADDITIONAL HAZARD BOARDS

\$40+ GST

Dimensions: 600mm height x 450 mm width

Have more than one site entry/exit?

We suggest you grab additional hazard boards for your site for \$40 each.

|      | BUSINESS NAME:  SITE SUPERVISOR:                                                                                                                                                                                                                                 | SITE ADDRESS:  SITE SUPERVISOR PHONE NUMBER:                                                                                                                                                                                                                                                  |                                                                                                                                                                                                                                                                                                    |
|------|------------------------------------------------------------------------------------------------------------------------------------------------------------------------------------------------------------------------------------------------------------------|-----------------------------------------------------------------------------------------------------------------------------------------------------------------------------------------------------------------------------------------------------------------------------------------------|----------------------------------------------------------------------------------------------------------------------------------------------------------------------------------------------------------------------------------------------------------------------------------------------------|
| SITE |                                                                                                                                                                                                                                                                  |                                                                                                                                                                                                                                                                                               | IRST AID KIT LOCATION:                                                                                                                                                                                                                                                                             |
| L    | FIRE FIGHTING EQUIPMENT LOCATION: SI                                                                                                                                                                                                                             | CONTROLS REQUIRED                                                                                                                                                                                                                                                                             | ROCE PROCE.                                                                                                                                                                                                                                                                                        |
|      | CCC/IF HAZABO IS PRESMY ON SITE Ladders Scattoding / Work platforms Falls from height Power / Hand tools and leads Althome contaminants Noise Executions Vehicles / Heavy machinery Underground / Overhead utilities Slips, trips and talls Hazardous Substances | Short duration work / Fit for pur Authorised & competent users « Use correct fall protection / Sec Competent users only / Inspec Keep clear / Use extraction or c Keep clear of Source / Wear he Fence off / Cover holes / Only , Ucensed operators only / Slay Locate and mark before you di | only / If unsafe don't use<br>ure fools & objects from failing<br>plorier tous / Flog & test RCD's<br>dampening methods / Wear PPE<br>aring protection<br>competent workers to carry out works<br>visible to the operator<br>g / Maintain a safe distance<br>/ Use bins / Fence off or cover holes |
| PP   | DATE HAZARD BOARD REVIEWED:                                                                                                                                                                                                                                      |                                                                                                                                                                                                                                                                                               |                                                                                                                                                                                                                                                                                                    |