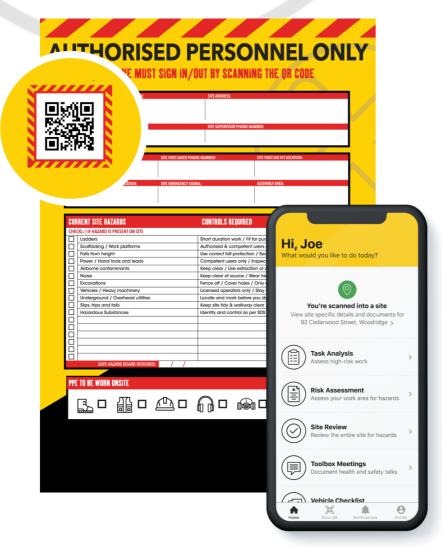

- Site Specific Safety Plan (SSSP)
- Site Specific Hazard Board with QR code for sign-in.
- Digital resources to help you manage safety on your site

### ADDITIONAL HAZARD BOARDS

\$40+ GST

Dimensions: 600mm height x 450 mm width

Have more than one site entry/exit?

We suggest you grab additional hazard boards for your site for \$40 each.

|      | BUSINESS NAME:  SITE SUPERVISOR:                                                                                                                                                                                                                                 | SITE ADDRESS:  SITE SUPERVISOR PHONE NUMBER:                                                                                                                                                                                                                                                  |                                                                                                                                                                                                                                                                                                    |
|------|------------------------------------------------------------------------------------------------------------------------------------------------------------------------------------------------------------------------------------------------------------------|-----------------------------------------------------------------------------------------------------------------------------------------------------------------------------------------------------------------------------------------------------------------------------------------------|----------------------------------------------------------------------------------------------------------------------------------------------------------------------------------------------------------------------------------------------------------------------------------------------------|
| SITE |                                                                                                                                                                                                                                                                  |                                                                                                                                                                                                                                                                                               | IRST AID KIT LOCATION:                                                                                                                                                                                                                                                                             |
| L    | FIRE FIGHTING EQUIPMENT LOCATION: SI                                                                                                                                                                                                                             | CONTROLS REQUIRED                                                                                                                                                                                                                                                                             | ROCE PROCE.                                                                                                                                                                                                                                                                                        |
|      | CCC/IF HAZABO IS PRESMY ON SITE Ladders Scattoding / Work platforms Falls from height Power / Hand tools and leads Althome contaminants Noise Executions Vehicles / Heavy machinery Underground / Overhead utilities Slips, trips and talls Hazardous Substances | Short duration work / Fit for pur Authorised & competent users « Use correct fall protection / Sec Competent users only / Inspec Keep clear / Use extraction or c Keep clear of Source / Wear he Fence off / Cover holes / Only , Ucensed operators only / Slay Locate and mark before you di | only / If unsafe don't use<br>ure fools & objects from failing<br>plorier tous / Flog & test RCD's<br>dampening methods / Wear PPE<br>aring protection<br>competent workers to carry out works<br>visible to the operator<br>g / Maintain a safe distance<br>/ Use bins / Fence off or cover holes |
| PP   | DATE HAZARD BOARD REVIEWED:                                                                                                                                                                                                                                      |                                                                                                                                                                                                                                                                                               |                                                                                                                                                                                                                                                                                                    |