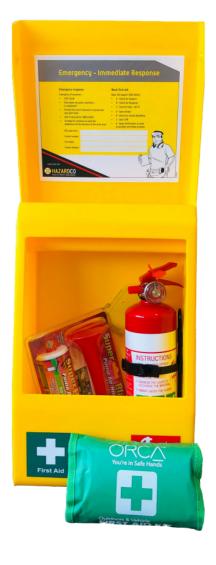

### EMERGENCY BOX

\$299+ GST

Dimensions: 160mm depth x 440mm height x 270 mm width

The Emergency Box is designed to provide the essentials to respond to an emergency situation in all types of workplaces.

- Air horn to attract attention during an emergency
- Premium First Aid Kit
- 1kg dry powder fire extinguisher certified and tagged to NZS 4503
- Emergency plan inside the lid to keep everyone informed
- Sturdy watertight construction
- Made from high-quality UV resistant Polyethylene
- Fix to a gate, fence, wall or machinery with the included fixings