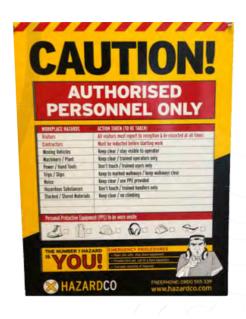

## ADDITIONAL BOARDS

\$40+ GST

Manufacturing Forklift Warning Board

420 x 297 Corflute \$40 + GST

Manufacturing Hazard Board 450 x 600 Heavy Corflute \$40 + GST