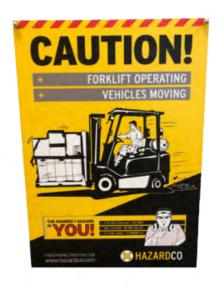

Each Manufacturing Pack contains:

- 2 x Site Hazard Boards
- 1 x Moving Vehicles/Forklift sign
- Safety procedures cards
- Safety hazard cards

## ADDITIONAL BOARDS

\$40+ GST

Manufacturing Forklift Warning Board

420 x 297 Corflute \$40 + GST

Manufacturing Hazard Board 450 x 600 Heavy Corflute \$40 + GST