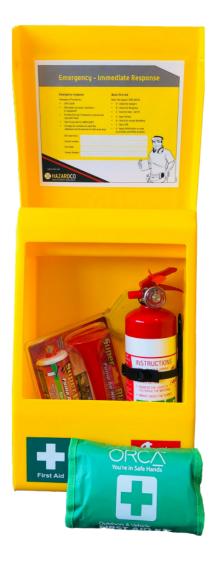

## EMERGENCY BOX

\$299+ GST

Dimensions: 160mm depth x 440mm height x 270 mm width

The Emergency Box is designed to provide the essentials to respond to an emergency situation in all types of workplaces.

- Air horn to attract attention during an emergency
- Premium First Aid Kit
- 1kg dry powder fire extinguisher certified and tagged to NZS 4503
- Emergency plan inside the lid to keep everyone informed
- Sturdy watertight construction
- Made from high-quality UV resistant Polyethylene
- Fix to a gate, fence, wall or machinery with the included fixings