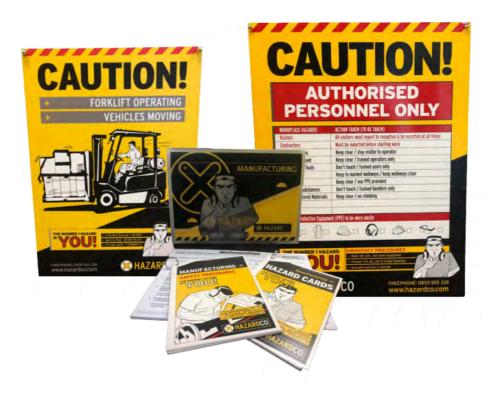

## MANUFACTURING PACK

\$250+ GST

The ultimate starter kit to complete your system. To ensure you have everything you need, you need to purchase a Manufacturing Pack to go along with your digital resources. The Manufacturing Packs provide you with all the tools and resources to manage your health and safety system at your workshop.

Each Manufacturing Pack contains:

- 2 x Site Hazard Boards
- 1 x Moving Vehicles/Forklift sign
- Safety procedures cards
- Safety hazard cards

## ADDITIONAL BOARDS

\$40+ GST

Manufacturing Forklift Warning Board

420 x 297 Corflute \$40 + GST

Manufacturing Hazard Board 450 x 600 Heavy Corflute \$40 + GST