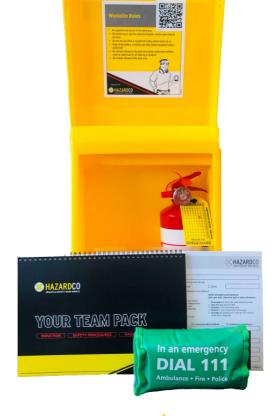

## TEAM PACK PLUS

\$299+ GST

Dimensions: 160mm depth x 440mm height x 270 mm width

Do you carry out installation work as part of your business? Our Team Pack Plus is a handy resource if you're moving from job to job performing installations. The Team pack plus has everything you need to manage client inductions and risk management.

Each Team Pack Plus includes:

 A sturdy, water-tight Site box that acts as a portable Hazard Board that is taken from job to job

A QR code to keep your client inductions simple and

effective.

- A workbook to help you manage safety while you work, taking you through everything you need for induction, safety procedures and hazard identification/ management.
- 1KG fire extinguisher
- Premium First Aid Kit
- Air horn to attract attention during an emergency