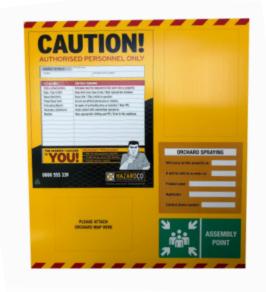

### PROPERTY INDUCTION BOX

\$215+ GST

The new Property Induction Box is a purpose built solution for the Agricultural and Horticultural industries. It allows you to manage the induction of contractors and visitors to your property right at the gate.

- Manage the induction of contractors and visitors to your property online by scanning the QR code, or offline using the provided property sign in register for those times when technology is unavailable
- Get notified by email when visitors and contractors enter and leave your property using the QR code
- Property map with key information such as the location of first aid kit and hazards (if a copy of your property map is available)
- Emergency plan to keep visitors and contractors informed
- Electronic versions of induction cards are available online after scanning the QR code
- Sturdy watertight construction made in NZ and built to last
- Made from high-quality UV resistant Polyethylene
- Fix to a gate, fence, or wall with the included fixings