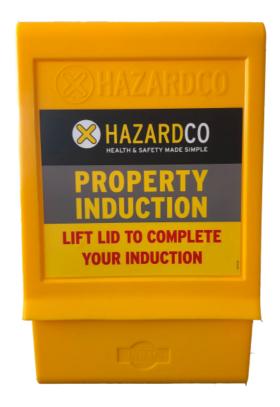

### PROPERTY INDUCTION BOX

\$215+ GST

The new Property Induction Box is a purpose built solution for the Agricultural and Horticultural industries. It allows you to manage the induction of contractors and visitors to your property right at the gate.

- Manage the induction of contractors and visitors to your property online by scanning the QR code, or offline using the provided property sign in register for those times when technology is unavailable
- Get notified by email when visitors and contractors enter and leave your property using the QR code
- Property map with key information such as the location of first aid kit and hazards (if a copy of your property map is available)
- Emergency plan to keep visitors and contractors informed
- Electronic versions of induction cards are available online after scanning the QR code
- Sturdy watertight construction made in NZ and built to last
- Made from high-quality UV resistant Polyethylene
- Fix to a gate, fence, or wall with the included fixings