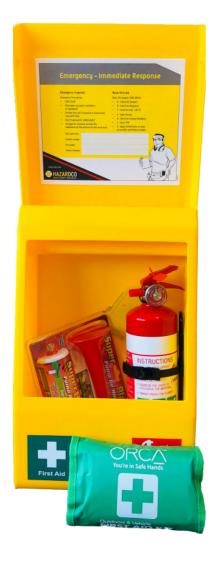

# EMERGENCY BOX

\$299+ GST

Dimensions: 160mm depth x 440mm height x 270 mm width

The Emergency Box is designed to provide the essentials to respond to an emergency situation in all types of workplaces.

- Air horn to attract attention during an emergency
- Premium First Aid Kit
- 1kg dry powder fire extinguisher certified and tagged to NZS 4503
- Emergency plan inside the lid to keep everyone informed
- Sturdy watertight construction
- Made from high-quality UV resistant Polyethylene
- Fix to a gate, fence, wall or machinery with the included fixings