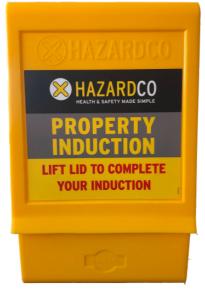

### PROPERTY INDUCTION BOX

\$215+ GST

The new Property Induction Box is a purpose built solution for the Agricultural and Horticultural industries. It allows you to manage the induction of contractors and visitors to your property right at the gate.

- Manage the induction of contractors and visitors to your property online by scanning the QR code, or offline using the provided property sign in register for those times when technology is unavailable
- Get notified by email when visitors and contractors enter and leave your property using the QR code
- Property map with key information such as the location of first aid kit and hazards (if a copy of your property map is available)
- Emergency plan to keep visitors and contractors informed
- Electronic versions of induction cards are available online after scanning the QR code
- Sturdy watertight construction made in NZ and built to last
- Made from high-quality UV resistant Polyethylene
- Fix to a gate, fence, or wall with the included fixings